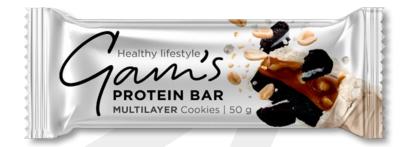

# GAM'S PROTEIN MULTILAYER BAR

Protein bar with cookies flavour, paste with caramel flavour and roasted peanuts in white coating with protein

#### Ingredients:

Paste with caramel flavour 25% [fructooligosaccharides, whole **milk** powder, water, cocoa butter, sunflower oil, humectant (glycerol), flavouring, emulsifier (lecithins), salt], mixture of proteins 24% (**milk** protein concentrate, hydrolyzed collagen peptides, whole **milk** powder), white coating with maltitol and protein 22% [sweetener (maltitols), completely hydrogenated rapeseed and coconut oil, sweet **whey**, skimmed **milk** powder, **milk** protein concentrate, emulsifier (lecithins), flavouring], roasted **peanuts** 10%, sweetener (maltitols), humectant (glycerol), rapeseed oil, water, **soya** protein extrudates (**soya** protein, tapioca starch, salt), colour (vegetable carbon), flavourings, thickener (acacia gum), emulsifier (mono- and diglycerides of fatty acids), antioxidant (tocopherol-rich extract), salt. May contain **nuts**.