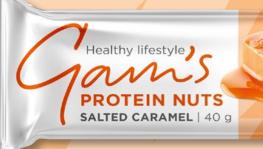

## GAM'S PROTEIN NUTS BAR SALTED CARAMEL

Protein bar with peanuts, cashews and caramel pieces in dark coating with protein

#### Ingredients:

Salted roasted **peanuts** 45% (**peanuts**, sunflower oil, salt), glucose syrup, dark coating with maltitol and protein 10% [sweetener (maltitols), completely hydrogenated rapeseed and coconut oil, cocoa powder, **milk** protein concentrate, emulsifier (lecithins), flavouring], pieces of **cashews** 8,8%, roasted **peanuts** 8,8%, glucose-fructose syrup, caramel pieces 5,6% (sugar, glucose syrup, salt), **soya** protein extrudates 1,8% (**soya** protein, tapioca starch, salt), rapeseed oil, emulsifier (lecithins), salt. May contain other **nuts**. May contain small pieces of pits and shells.

### peanuts | cashews gluten FREE | palm oil FREE

#### NUTRITIONAL VALUES PER 100 g

| Energy:2 209 kJ/528 kcal | of which sugars:16 g |
|--------------------------|----------------------|
| Fat:                     | Fibre:7,2 g          |
| of which saturates:7,5 g | Protein:18 g         |
| Carbohydrate:            | Salt:0,72 g          |
|                          |                      |

| Product name              |               |                |
|---------------------------|---------------|----------------|
| Gam's Nuts Salted Caramel |               |                |
| Weight                    | EAN/pcs       | EAN/box        |
| 40 g                      | 8585067200843 | 8585067201031  |
| Pcs. in box               | Pcs. in layer | Pcs. on pallet |
| 30                        | 600           | 9 000          |