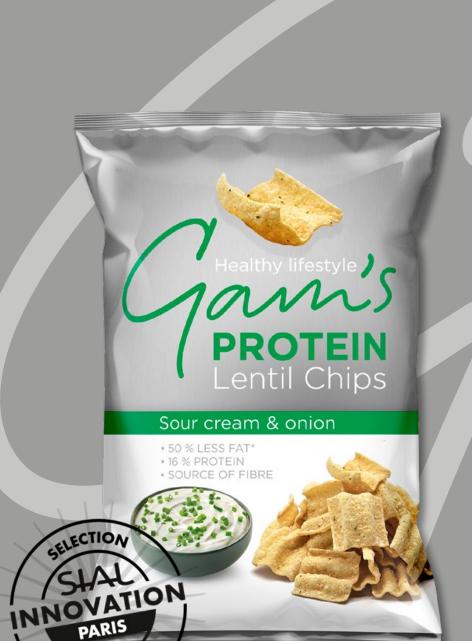

## GAM'S PROTEIN LENTIL CHIPS SOUR CREAM & ONION

Protein lentil chips fried with sour cream and onion flavour

#### Ingredients:

Finely ground lentils 46%, corn flour, rice flour, sunflower oil 15%, seasoning ingredient with the flavour of sour cream and onion 7% [whey powder, salt, sugar, milk powder, yeast extract, onion, cheese powder, mixed spices (garlic, parsley), acidity regulator (lactic acid), flavouring], potato starch, salt, sugar. May contain cereals containing gluten and soya.

### reduced fat | SOURCE of protein SOURCE of fibre | palm oil FREE

| NUTRITIONAL | VALUES | PER 100 g |
|-------------|--------|-----------|
|-------------|--------|-----------|

| Energy:1876 kJ/447 kcal  | of which sugars:4,2 g |
|--------------------------|-----------------------|
| Fat:16 g                 | Fibre: 3,1 g          |
| of which saturates:1,9 g | Protein:16 g          |
| Carbohydrate:58 g        | Salt:3,3 g            |

| Product name                   |               |                |
|--------------------------------|---------------|----------------|
| Gam's Chips Sour cream & onion |               |                |
| Weight                         | EAN/pcs       | EAN/box        |
| 65 g                           | 8585067201307 | 8585067201505  |
| Pcs. in box                    | Pcs. in layer | Pcs. on pallet |
| 12                             | 96            | 480            |