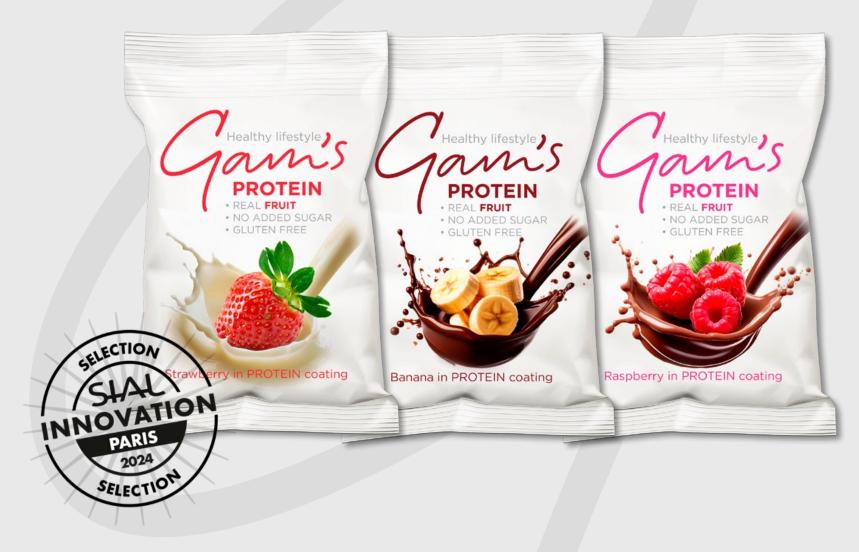

# REAL FRUITS 3 FLAVOURS

## **GAM'S PROTEIN FRUITS**

Celebrate the pure joy of real fruit with our lyophilized delights, perfectly paired with a luscious protein coating.

Each bite brings the **vibrant taste** of strawberries, raspberries, and bananas —bursting with natural fruit sweetness and wrapped in a **delicious** milk, dark, or white **protein coating**.

Our wholesome fruit treats not only offer an extraordinary flavour experience but also deliver the benefits of healthy, nutrient-rich ingredients combined with a satisfying protein boost.

Indulge in a guilt-free snack that honors both taste and wellness, making every bite a celebration of nature's best and a step towards nourishing your body.

REAL FRUIT | NO added sugars | gluten FREE | palm-oil FREE | soy FREE