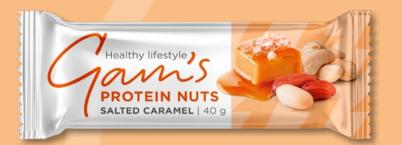

## GAM'S PROTEIN NUTS BAR SALTED CARAMEL

Protein bar with peanuts, cashews and caramel pieces in dark coating with protein

#### Ingredients:

Salted roasted **peanuts** 45% (**peanuts**, sunflower oil, salt), glucose syrup, dark coating with maltitol and protein 10% [sweetener (maltitols), completely hydrogenated rapeseed and coconut oil, cocoa powder, **milk** protein concentrate, emulsifier (lecithins), flavouring], pieces of **cashews** 8,8%, roasted **peanuts** 8,8%, glucose-fructose syrup, caramel pieces 5,6% (sugar, glucose syrup, salt), **soya** protein extrudates 1,8% (**soya** protein, tapioca starch, salt), rapeseed oil, emulsifier (lecithins), salt. May contain other **nuts**. May contain small pieces of pits and shells.

### peanuts | cashews gluten FREE | palm oil FREE