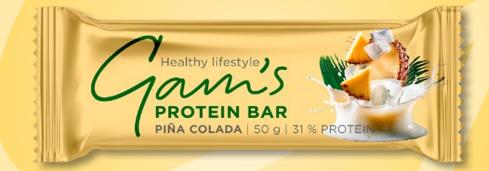

### GAM'S PROTEIN CORE BAR PIÑA COLADA

Protein bar with lyophilized pineapple, grated coconut, with paste with vanillin and coconut flavour in white coating with protein

#### Ingredients:

Mixture of proteins 30% (**milk** protein concentrate, hydrolyzed collagen peptides, whole **milk** powder), white coating with maltitol and protein 22% [sweetener (maltitols), completely hydrogenated rapeseed and coconut oil, sweet **whey**, skimmed **milk** powder, **milk** protein concentrate, emulsifier (lecithins), flavouring], paste with vanillin flavour with maltitol 14% [sweetener (maltitols), rapeseed oil, cocoa butter, sweet **whey** powder, skimmed **milk** powder, emulsifier (lecithins), flavouring], humectant (glycerol), sweetener (maltitols), **soya** protein extrudates 5% (**soya** protein, tapioca starch, salt), rapeseed oil, grated coconut 2,4%, water, powder of lyophilized pineapple 1,5%, acidity regulator (lactic acid), flavourings, thickener (acacia gum), colour (curcumin), emulsifier (mono- and diglycerides of fatty acids), antioxidant (tocopherol-rich extract), salt. May contain **peanuts** and **nuts**.

### NO added sugars | with COLLAGEN gluten FREE | palm oil FREE

| Energy:1 762 kJ/421 kcal | of which polyols:15 g |
|--------------------------|-----------------------|
| Fat:                     | Fibre:4,9 g           |
| of which saturates:11 g  | Protein:              |
| Carbohydrate:34 g        | Salt:0,56 g           |
| of which sugars:6,4 g    |                       |

| Product name      |               |                |
|-------------------|---------------|----------------|
| Gam's Piña Colada |               |                |
| Weight            | EAN/pcs       | EAN/box        |
| 50 g              | 8585067201147 | 8585067201161  |
| Pcs. in box       | Pcs. in layer | Pcs. on pallet |
| 24                | 480           | 7 200          |