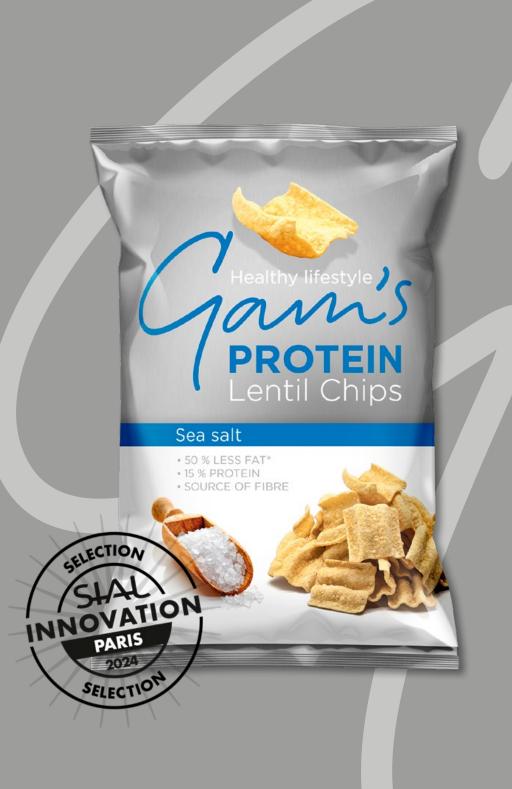

## GAM'S PROTEIN LENTIL CHIPS SEA SALT

Protein lentil chips fried with sea salt flavour

#### Ingredients:

Finely ground lentils 46%, corn flour, rice flour, sunflower oil 15%, seasoning ingredient with sea salt 7% (maltodextrin, sea salt 20,5%, unrefined cane sugar, yeast extract, sunflower oil), potato starch, salt, sugar. May contain **cereals** containing **gluten**, **milk** and **soya**.

### reduced fat | SOURCE of protein SOURCE of fibre | palm oil FREE

| NUTRITIONAL VALUES PER   | 100 g            |
|--------------------------|------------------|
| Energy:1 886 kJ/449 kcal | of which sugars: |
| Fat:16 g                 | Fibre:           |

| Fat:                | 16 g  | Fibre:   | . 3,1 g |
|---------------------|-------|----------|---------|
| of which saturates: | 1,8 g | Protein: | . 15 g  |
| Carbohydrate:       | 59 g  | Salt:    | 2,7 g   |

. 2,1 g

| Product name         |               |                |
|----------------------|---------------|----------------|
| Gam's Chips Sea salt |               |                |
| Weight               | EAN/pcs       | EAN/box        |
| 65 g                 | 8585067201291 | 8585067201482  |
| Pcs. in box          | Pcs. in layer | Pcs. on pallet |
| 12                   | 96            | 480            |