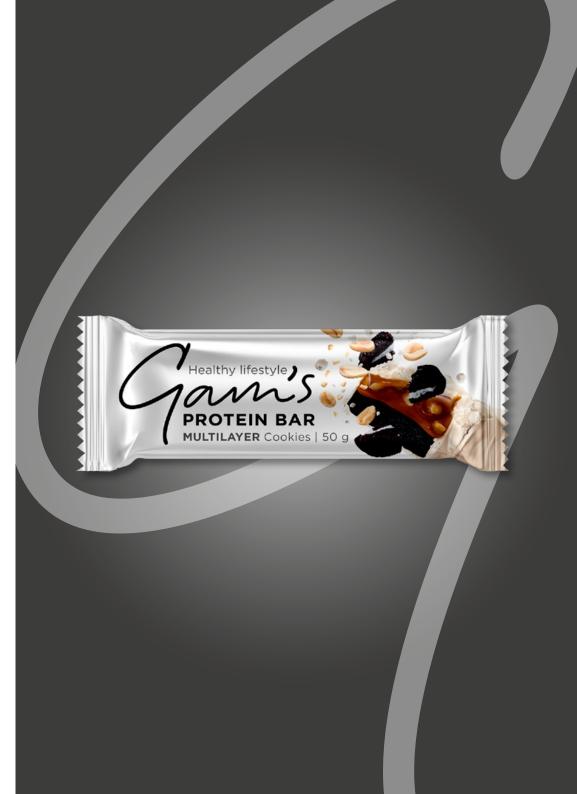

# GAM'S PROTEIN MULTILAYER BAR

Protein bar with cookies flavour, paste with caramel flavour and roasted peanuts in white coating with protein

#### Ingredients:

Paste with caramel flavour 25% [fructooligosaccharides, whole **milk** powder, water, cocoa butter, sunflower oil, humectant (glycerol), flavouring, emulsifier (lecithins), salt], mixture of proteins 24% (**milk** protein concentrate, hydrolyzed collagen peptides, whole **milk** powder), white coating with maltitol and protein 22% [sweetener (maltitols), completely hydrogenated rapeseed and coconut oil, sweet **whey**, skimmed **milk** powder, **milk** protein concentrate, emulsifier (lecithins), flavouring], roasted **peanuts** 10%, sweetener (maltitols), humectant (glycerol), rapeseed oil, water, **soya** protein extrudates (**soya** protein, tapioca starch, salt), colour (vegetable carbon), flavourings, thickener (acacia gum), emulsifier (mono- and diglycerides of fatty acids), antioxidant (tocopherol-rich extract), salt. May contain **nuts**.