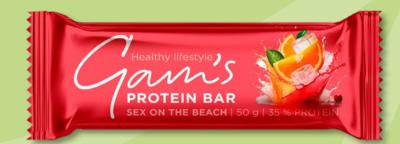

### GAM'S PROTEIN CORE BAR SEX ON THE BEACH

Protein bar with orange flavour, paste with vanillin and cranberry flavour in white coating with protein

#### Ingredients:

Mixture of proteins 34% (**milk** protein concentrate, hydrolyzed collagen peptides, whole **milk** powder), white coating with maltitol and protein 22% [sweetener (maltitols), completely hydrogenated rapeseed and coconut oil, sweet **whey**, skimmed **milk** powder, **milk** protein concentrate, emulsifier (lecithins), flavouring], paste with vanillin flavour with maltitol 14% [sweetener (maltitols), rapeseed oil, cocoa butter, sweet **whey** powder, skimmed **milk** powder, emulsifier (lecithins), flavouring], humectant (glycerol), sweetener (maltitols), **soya** protein extrudates 5% (**soya** protein, tapioca starch, salt), rapeseed oil, water, acidity regulator (lactic acid), flavourings, thickener (acacia gum), vegetable colouring concentrate [juice from beetroot concentrate, colour (carotenes), acid (citric acid), preservative (potassium sorbate)], colour (carotenes), emulsifier (mono- and diglycerides of fatty acids), antioxidant (tocopherol-rich extract), salt. May contain **peanuts** and **nuts**.

### NO added sugars | with COLLAGEN gluten FREE | palm oil FREE

| Energy:1 740 kJ/416 kcal | of which polyols:15 g |
|--------------------------|-----------------------|
| Fat:18 g                 | Fibre:4,5 g           |
| of which saturates:9,2 g | Protein:              |
| Carbohydrate:            | Salt:0,59 g           |
| of which sugars:5,2 g    |                       |
|                          |                       |

| Product name                             |                                 |  |
|------------------------------------------|---------------------------------|--|
| Gam's Sex On The Beach                   |                                 |  |
| Weight EAN/pcs EAN/box                   |                                 |  |
| 50 g                                     | 50 g 8585067201284 858506720132 |  |
| Pcs. in box Pcs. in layer Pcs. on pallet |                                 |  |
| 24     480     7 200                     |                                 |  |