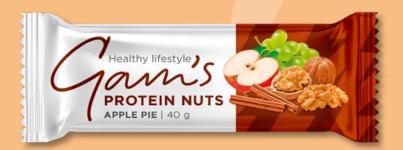

## GAM'S PROTEIN NUTS BAR

Bar with walnuts, dried raisins, dried apples and cinnamon in milk coating with protein

#### Ingredients:

Healthy lifestyle 🕽

PROTEIN NUTS

Pieces of **walnuts** 25%, glucose syrup, milk coating with maltitol and protein 10% [sweetener (maltitols), completely hydrogenated rapeseed and coconut oil, **milk** protein concentrate, skimmed **milk** powder, cocoa powder, emulsifier (lecithins), flavouring], dried raisins 9,4% (raisins 99%, sunflower oil), **soya** protein extrudates (**soya** protein, tapioca starch, salt), pieces of roasted **peanuts** 9%, glucose-fructose syrup, pieces of dried apples 8,4% [apples 99,3%, antioxidant (citric acid)], rapeseed oil, ground cinnamon 0,8%, emulsifier (lecithins), salt. May contain other **nuts**. May contain small pieces of pits and shells.

### walnuts | peanuts gluten FREE | palm oil FREE

|                          | of which sugars:24 g<br>Fibre:4,3 g |
|--------------------------|-------------------------------------|
| of which saturates:5,9 g | Protein:15 g                        |
| Carbohydrate:43 g        | Sait0,30 g                          |