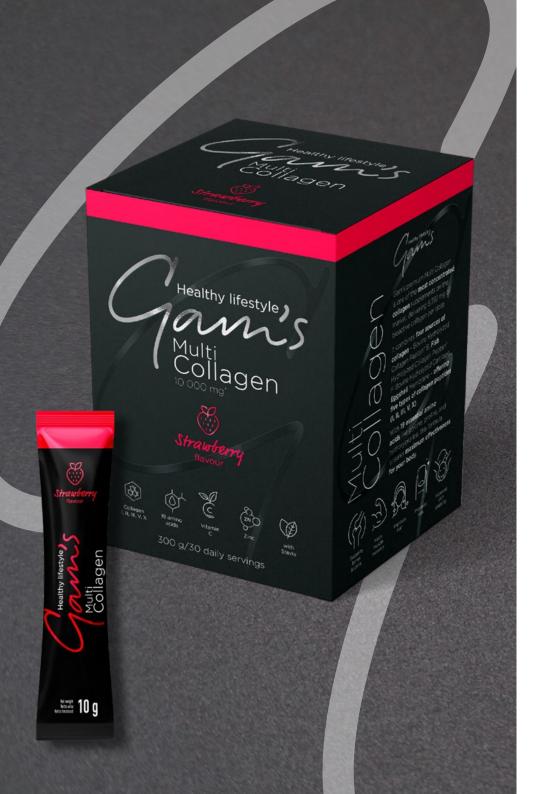

### NO added sugars | with COLLAGEN gluten FREE | palm oil FREE

| Energy:1 762 kJ/421 kcal | of which polyols:15 g |
|--------------------------|-----------------------|
| Fat:                     | Fibre:4,9 g           |
| of which saturates:11 g  | Protein:              |
| Carbohydrate:34 g        | Salt:0,56 g           |
| of which sugars:6,4 g    |                       |

| Product name      |               |                |
|-------------------|---------------|----------------|
| Gam's Piña Colada |               |                |
| Weight            | EAN/pcs       | EAN/box        |
| 50 g              | 8585067201147 | 8585067201161  |
| Pcs. in box       | Pcs. in layer | Pcs. on pallet |
| 24                | 480           | 7 200          |

# POWER BARS 3 FLAVOURS

4 50%

PROTEIN POWER VANILLA BAR | 40 g

# GAM'S PROTEIN POWER BARS

We are thrilled to announce the launch of our **new protein bar line**, where we've achieved what once seemed impossible! Thanks to the incredible innovation of our R&D team, we've developed a **50% protein bar** that's not only packed with nutrients but keep tastes amazing! This breakthrough exceeds customer expectations and raises the bar in the market.

Our success lies in the **unique blend of high-quality proteins** (hydrolyzed collagen peptides, soy protein, milk protein isolate, and milk protein concentrate), combined with a rich, delicious protein coating. Available in three irresistible flavours — **strawberry, vanilla, and banana** — these bars offer extraordinary nutrition alongside their impressive 50% protein content.

But we didn't stop there! Our new protein bars also deliver essential ingredients like L-carnitine, BCAA amino acids, vitamin C, and zinc, all in a gluten-free, collagen-rich formula with no added sugars.

This is more than just a protein bar-it's a revolution in taste, nutrition, and performance!

Protein content 50% L-CARNITINE | BCAA amino acids | VITAMIN C | ZINC | COLLAGEN | gluten FREE | NO added sugars

# GAM'S PROTEIN POWER BAR

Protein bar with banana flavour, L-carnitine, amino acid premix in milk coating with protein

#### Ingredients:

Mixture of proteins 50% (hydrolyzed collagen peptides, **soya** protein, **milk** protein isolate, **milk** protein concentrate), milk coating with maltitol and protein 12% [sweetener (maltitols), completely hydrogenated rapeseed and coconut oil, **milk** protein concentrate, skimmed **milk** powder, cocoa powder, emulsifier (lecithins), flavouring], humectant (glycerol), sweetener (maltitols), rapeseed oil, **soya** protein extrudates (**soya** protein, tapioca starch, salt), water, amino acid premix 1% (L-isoleucine, L-leucine, L-valine), flavourings, L-carnitine 0,5%, premix of vitamins and minerals (vitamin C, zinc), emulsifier (mono- and diglycerides of fatty acids), colour (curcumin), antioxidant (tocopherolrich extract), salt, sweetener (sucralose). May contain **peanuts** and **nuts.** 

### L-CARNITINE | BCAA | vitamin C | ZINC with COLLAGEN | gluten FREE

| Fat:11 gof which saturates:4,9 gCarbohydrate:24 gof which sugars:0,6 gof which polyols:13 gFibre:0,6 g | Salt:       1,08 g         Vitamin C:       200 mg         Zinc:       6,0 mg         L-carnitine:       200 mg         L-isoleucine:       250 mg         L-leucine:       500 mg         L-valine:       250 mg |
|--------------------------------------------------------------------------------------------------------|-------------------------------------------------------------------------------------------------------------------------------------------------------------------------------------------------------------------|
| Protein:                                                                                               |                                                                                                                                                                                                                   |

| Product name       |               |                |
|--------------------|---------------|----------------|
| Gam's Power Banana |               |                |
| Weight             | EAN/pcs       | EAN/box        |
| 40 g               | 8585067201628 | 8585067201659  |
| Pcs. in box        | Pcs. in layer | Pcs. on pallet |
| 30                 | 600           | 9 000          |

### GAM'S PROTEIN POWER BAR STRAWBERRY

Protein bar with strawberry flavour, L-carnitine, amino acid premix in white coating with protein