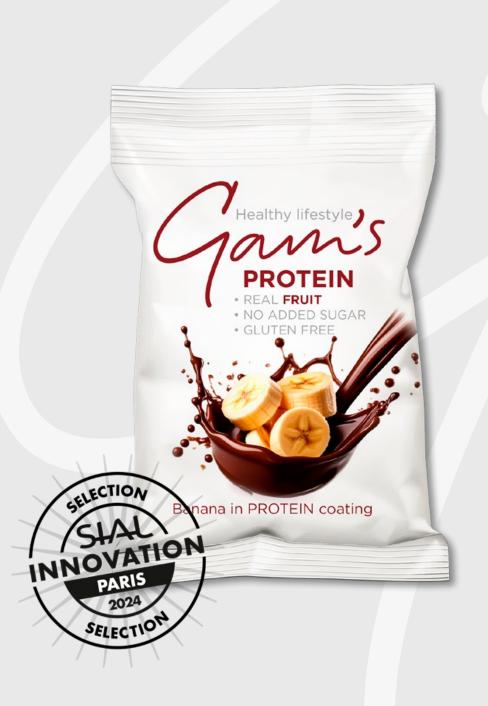

### GAM'S PROTEIN CORE BAR BANANA

Protein bar with lyophilized bananas, paste with vanillin and chocolate flavour in dark coating with protein

#### Ingredients:

Mixture of proteins 34% (**milk** protein concentrate, hydrolyzed collagen peptides, whole **milk** powder), dark coating with maltitol and protein 22% [sweetener (maltitols), completely hydrogenated rapeseed and coconut oil, cocoa powder, **milk** protein concentrate, emulsifier (lecithins), flavouring], paste with vanillin flavour with maltitol 12% [sweetener (maltitols), rapeseed oil, cocoa butter, sweet **whey** powder, skimmed **milk** powder, emulsifier (lecithins), flavouring], humectant (glycerol), sweetener (maltitols), **soya** protein extrudates 5% (**soya** protein, tapioca starch, salt), rapeseed oil, powder from lyophilized bananas 3,2%, water, flavourings, thickener (acacia gum), emulsifier (mono- and diglycerides of fatty acids), antioxidant (tocopherol-rich extract), colours (curcumin, plain caramel), salt. May contain **peanuts** and **nuts**.

### NO added sugars | with COLLAGEN gluten FREE | palm oil FREE

| Energy:1 704 kJ/407 kcal | of which polyols:18 g |
|--------------------------|-----------------------|
| Fat: 17 g                | Fibre:1,5 g           |
| of which saturates:9,6 g | Protein:34 g          |
| Carbohydrate:            | Salt:0,49 g           |
| of which sugars:5,0 g    |                       |

|             | Product name  |                |
|-------------|---------------|----------------|
|             | Gam's Banana  |                |
| Weight      | EAN/pcs       | EAN/box        |
| 50 g        | 8585067201154 | 8585067201178  |
| Pcs. in box | Pcs. in layer | Pcs. on pallet |
| 24          | 480           | 7 200          |