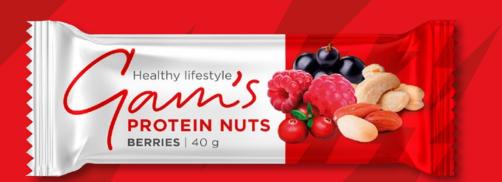

### GAM'S PROTEIN NUTS BAR BERRIES

Protein bar with peanuts, cashews, lyophilized blackcurrants and raspberries in dark coating with protein

#### Ingredients:

Roasted **peanuts** 53%, glucose syrup, dark coating with maltitol and protein 10% [sweetener (maltitols), completely hydrogenated rapeseed and coconut oil, cocoa powder, **milk** protein concentrate, emulsifier (lecithins), flavouring], sweetened dried cranberries 9,6% (cranberries 60%, sugar, sunflower oil), glucose-fructose syrup, pieces of **cashews** 5,4%, rapeseed oil, **soya** protein extrudates 1,4% (**soya** protein, tapioca starch, salt), lyophilized blackcurrants 0,7%, pieces of lyophilized raspberries 0,5%, emulsifier (lecithins), salt. May contain other **nuts**. May contain small pieces of pits and shells.

### peanuts | cashews gluten FREE | palm oil FREE

| NUTRITIONAL | VALUES | PER 100 g |
|-------------|--------|-----------|
|-------------|--------|-----------|

| Energy:2 134 kJ/510 kcal | of which sugars:20 g |
|--------------------------|----------------------|
| Fat:                     | Fibre:7,7 g          |
| of which saturates:      | Protein:17 g         |
| Carbohydrate:34 g        | Salt:0,11 g          |

| Product name       |               |                |
|--------------------|---------------|----------------|
| Gam's Nuts Berries |               |                |
| Weight             | EAN/pcs       | EAN/box        |
| 40 g               | 8585067200836 | 8585067201024  |
| Pcs. in box        | Pcs. in layer | Pcs. on pallet |
| 30                 | 600           | 9 000          |