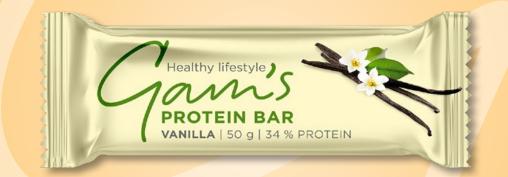

# GAM'S PROTEIN CORE BAR

Protein bar with vanilla flavour and paste with vanillin flavour in white coating with protein

#### Ingredients:

Mixture of proteins 33% (**milk** protein concentrate, hydrolyzed collagen peptides, whole **milk** powder), white coating with maltitol and protein 22% [sweetener (maltitols), completely hydrogenated rapeseed and coconut oil, sweet **whey**, skimmed **milk** powder, **milk** protein concentrate, emulsifier (lecithins), flavouring], paste with vanillin flavour with maltitol 14% [sweetener (maltitols), rapeseed oil, cocoa butter, sweet **whey** powder, skimmed **milk** powder, emulsifier (lecithins), flavouring], humectant (glycerol), sweetener (maltitols), **soya** protein extrudates 5% (**soya** protein, tapioca starch, salt), rapeseed oil, water, flavourings, thickener (acacia gum), emulsifier (mono- and diglycerides of fatty acids), antioxidant (tocopherol-rich extract), salt. May contain **peanuts** and **nuts**.

### NO added sugars | with COLLAGEN gluten FREE | palm oil FREE

| Energy:1 705 kJ/408 kcal | of which polyols:19 g |
|--------------------------|-----------------------|
| Fat: 17 g                | Fibre: 1,1 g          |
| of which saturates:      | Protein:34 g          |
| Carbohydrate:            | Salt:0,57 g           |
| of which sugars:5,2 g    |                       |

|             | Product name  |                |
|-------------|---------------|----------------|
|             | Gam's Vanilla |                |
| Weight      | EAN/pcs       | EAN/box        |
| 50 g        | 8585067200942 | 8585067201130  |
| Pcs. in box | Pcs. in layer | Pcs. on pallet |
| 24          | 480           | 7 200          |