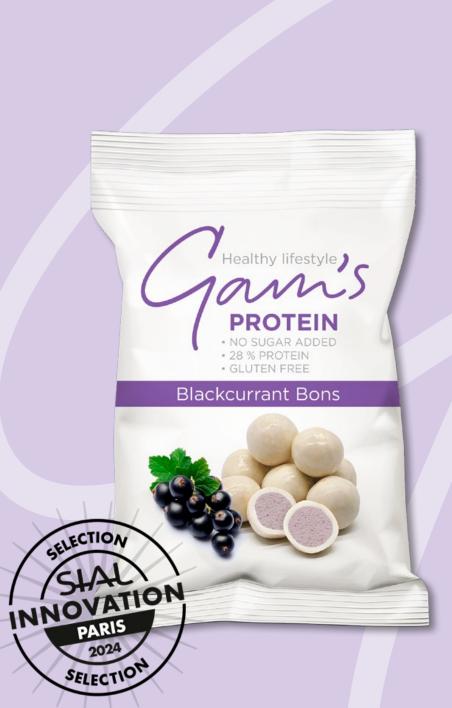

## GAM'S PROTEIN BONS BLACKCURRANT

Protein balls with lyopfilized blackcurrants in white coating with protein

#### Ingredients:

White coating with maltitol and protein 50% [sweetener (maltitols), completely hydrogenated rapeseed and coconut oil, sweet **whey**, skimmed **milk** powder, **milk** protein concentrate, emulsifier (lecithins), flavouring]. Protein mass 49% [mixture of proteins 27% (**milk** protein concentrate, hydrolyzed collagen peptides, whole **milk** powder), humectant (glycerol), sweetener (maltitols), rapeseed oil, water, pieces of lyophilized blackcurrants 2%, acidity regulator (lactic acid), flavourings, thickener (acacia gum), emulsifier (mono- and diglycerides of fatty acids), antioxidant (tocopherol-rich extract), colouring concentrate from hibiscus and carrot [concentrate from hibiscus and carrot, water, antioxidant (citric acid)], salt]. Glazing agent 1% (carnauba wax, beeswax, shellac). May contain **peanuts, soya** and **nuts**.