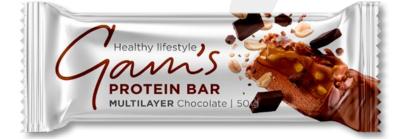

## GAM'S PROTEIN MULTILAYER BAR CHOCOLATE

Protein bar with cocoa, paste with caramel flavour and roasted peanuts in milk coating with protein

#### Ingredients:

lealthy lifestyle )

MULTILAYER Chocolate | 5

Paste with caramel flavour 25% [fructooligosaccharides, whole **milk** powder, water, cocoa butter, sunflower oil, humectant (glycerol), flavouring, emulsifier (lecithins), salt], mixture of proteins 24% (**milk** protein concentrate, hydrolyzed collagen peptides, whole **milk** powder), milk coating with maltitol and protein 22% [sweetener (maltitols), completely hydrogenated rapeseed and coconut oil, **milk** protein concentrate, skimmed **milk** powder, cocoa powder, emulsifier (lecithins), flavouring], roasted **peanuts** 10%, sweetener (maltitols), humectant (glycerol), rapeseed oil, water, fat reduced cocoa powder 1,1% [fat reduced cocoa powder, acidity regulator (potassium carbonates)], flavourings, thickener (acacia gum), emulsifier (mono- and diglycerides of fatty acids), antioxidant (tocopherol-rich extract). May contain **soya** and **nuts**.