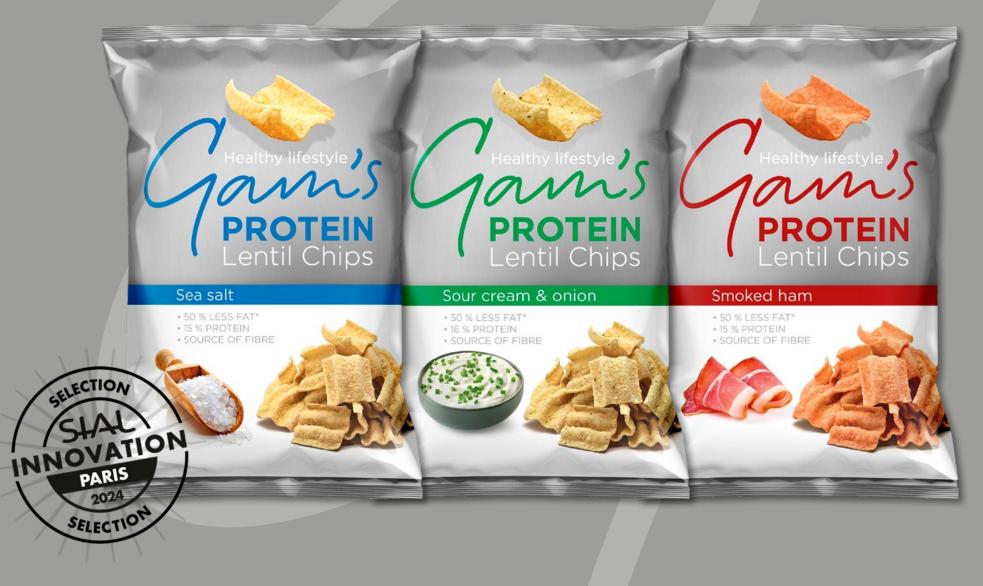

# LENTIL CHIPS 3 FLAVOURS

## **GAM'S PROTEIN LENTIL CHIPS**

Introducing our Gam's Protein Lentil Chips — a revolutionary snack that combines the satisfying crunch you crave with the nutrition your body deserves.

**Fried to perfection** and available in **three irresistible flavours** — sea salt, smoked ham, and sour cream & onion — these chips offer a taste experience like no other.

With **50% less fat** than common potato chips and a great **source of fiber**, they're as wholesome **as they are delicious**.

Each bite is packed with **15 - 16% protein**, with **red lentils** as the key protein source, making these chips a **smart choice for fueling your active lifestyle**.

Celebrate the perfect balance of flavour and nutrition with every crunchy, guilt-free bite!

50% LESS FAT | SOURCE OF FIBRE | SOURCE OF PROTEIN | palm-oil FREE | soy FREE

## GAM'S PROTEIN LENTIL CHIPS SEA SALT

Protein lentil chips fried with sea salt flavour

## GAM'S PROTEIN LENTIL CHIPS SMOKED HAM

Protein lentil chips fried with smoked ham flavour

## GAM'S PROTEIN LENTIL CHIPS SOUR CREAM & ONION

Protein lentil chips fried with sour cream and onion flavour