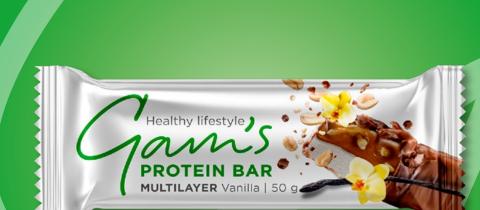

# **GAM'S PROTEIN MULTILAYER BARS** DOUBLE THE TASTE EXPERIENCE

Indulge in a sensational **double layer of flavour** and an **unparalleled taste experience** with each bite. The **extra-pure milk caramel layer**, crafted without any added sugars, melds seamlessly with the **rich**, **nutty crunch** of real, **whole nuts** incorporated into the protein bar.

This luxurious combination elevates every bite, delivering an explosion of taste that is both decadently sweet and irresistibly satisfying.

With a **protein content of up to 27%,** the result is a truly delightful treat that not only delights the palate but also provides a moment of **pure, unadulterated indulgence.** 

The product line features **Milk Protein Concentrate** (MPC) and **Hydrolyzed Collagen**, the same rich and concentrated sources of protein and collagen that we use in Gam's CORE PROTEIN bars.

Protein content 25% - 27%, based on the flavour gluten FREE | with COLLAGEN | NO added sugars | palm-oil FREE

## GAM'S PROTEIN MULTILAYER BAR

Protein bar with vanilla flavour, paste with caramel flavour and roasted peanuts in milk coating with protein