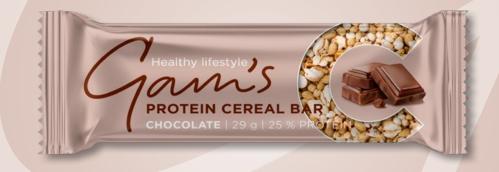

### GAM'S PROTEIN CEREAL BAR CHOCOLATE

Protein bar with soya protein extrudates, puffed buckwheat, puffed millet, puffed oats, puffed quinoa, puffed amaranth with cocoa in milk coating with protein

#### Ingredients:

Milk coating with maltitol and protein 24% [sweetener (maltitols), completely hydrogenated rapeseed and coconut oil, **milk** protein concentrate, skimmed **milk** powder, cocoa powder, emulsifier (lecithins), flavouring], glucose syrup, **soya** protein extrudates 20% (**soya** protein, tapioca starch, salt), glucose-fructose syrup, hydrolyzed collagen peptides 4,5%, rapeseed oil, fat reduced cocoa powder 2,7% [fat reduced cocoa powder, acidity regulator (potassium carbonates)], **milk** protein concentrate 1,8%, puffed buckwheat 1,8%, puffed millet 1,8%, puffed oats 1,8%, puffed quinoa 1,8%, puffed amaranth 1,8%, flavouring, emulsifier (lecithins), salt. May contain **peanuts** and **nuts**.