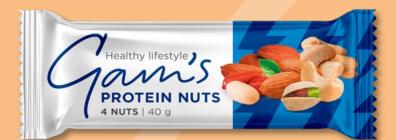

### GAM'S PROTEIN NUTS BAR 4 NUTS

Protein bar with peanuts, cashews, almonds and pistachio nuts in dark coating with protein

#### Ingredients:

Roasted **peanuts** 45%, glucose syrup, **almonds** 13%, dark coating with maltitol and protein 10% [sweetener (maltitols), completely hydrogenated rapeseed and coconut oil, cocoa powder, **milk** protein concentrate, emulsifier (lecithins), flavouring], glucose-fructose syrup, **pistachio nuts** 5,8%, pieces of **cashews** 3,6%, **soya** protein extrudates 1,7% (**soya** protein, tapioca starch, salt), rapeseed oil, emulsifier (lecithins), salt. May contain other **nuts**. May contain small pieces of pits and shells.

### peanuts | cashews | almonds | pistachio gluten FREE | palm oil FREE

| Energy: 2 246 kJ/537 kcal | of which sugars:13 g |
|---------------------------|----------------------|
| Fat:                      | Fibre:8,0 g          |
| of which saturates:       | Protein:19 g         |
| Carbohydrate:28 g         | Salt:0,08 g          |