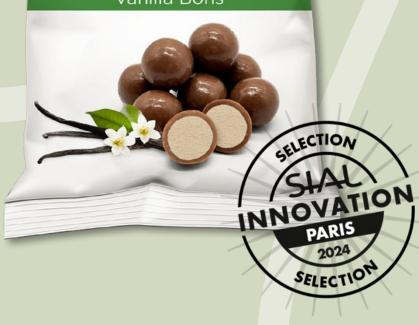

## GAM'S PROTEIN BONS

Protein balls with vanilla flavour in milk coating with protein

#### Ingredients:

Milk coating with maltitol and protein 50% [sweetener (maltitols), completely hydrogenated rapeseed and coconut oil, **milk** protein concentrate, skimmed **milk** powder, cocoa powder, emulsifier (lecithins), flavouring]. Protein mass 49% [mixture of proteins 28% (**milk** protein concentrate, hydrolyzed collagen peptides, whole **milk** powder), humectant (glycerol), sweetener (maltitols), rapeseed oil, water, flavourings, thickener (acacia gum), emulsifier (mono- and diglycerides of fatty acids), antioxidant (tocopherol-rich extract), colour (curcumin), salt]. Glazing agent 1% (carnauba wax, beeswax, shellac). May contain **peanuts**, **soya** and **nuts**.