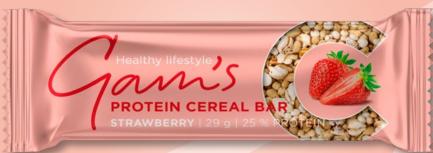

### GAM'S PROTEIN CEREAL BAR STRAWBERRY

Protein bar with soya protein extrudates, puffed buckwheat, puffed millet, puffed oats, puffed quinoa, puffed amaranth with lyophilized strawberries in white coating with protein

#### Ingredients:

White coating with maltitol and protein 24% [sweetener (maltitols), completely hydrogenated rapeseed and coconut oil, sweet **whey**, skimmed **milk** powder, **milk** protein concentrate, emulsifier (lecithins), flavouring], glucose syrup, **soya** protein extrudates 20% (**soya** protein, tapioca starch, salt), glucose-fructose syrup, hydrolyzed collagen peptides 4,5%, rapeseed oil, pieces of lyophilized strawberries 2,7%, **milk** protein concentrate 1,8%, puffed buckwheat 1,8%, puffed millet 1,8%, puffed oats 1,8%, puffed quinoa 1,8%, puffed amaranth 1,8%, flavouring, emulsifier (lecithins), salt. May contain **peanuts** and **nuts**.