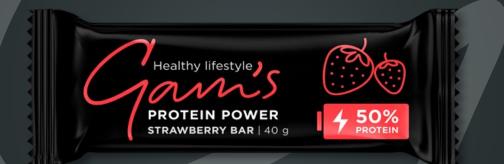

### GAM'S PROTEIN POWER BAR STRAWBERRY

Protein bar with strawberry flavour, L-carnitine, amino acid premix in white coating with protein

#### Ingredients:

Mixture of proteins 50% (hydrolyzed collagen peptides, **soya** protein, **milk** protein isolate, **milk** protein concentrate), white coating with maltitol and protein 12% [sweetener (maltitols), completely hydrogenated rapeseed and coconut oil, sweet **whey**, skimmed **milk** powder, **milk** protein concentrate, emulsifier (lecithins), flavouring], humectant (glycerol), sweetener (maltitols), rapeseed oil, **soya** protein extrudates (**soya** protein, tapioca starch, salt), water, amino acid premix 1% (L-isoleucine, L-leucine, L-valine), flavourings, L-carnitine 0,5%, premix of vitamins and minerals (vitamin C, zinc), emulsifier (mono- and diglycerides of fatty acids), colour (carmine), antioxidant (tocopherolrich extract), salt, sweetener (sucralose). May contain **peanuts** and **nuts**.

### L-CARNITINE | BCAA | vitamin C | ZINC with COLLAGEN | gluten FREE

| Energy:1 567 kJ/374 kcal | Salt:1,08 g       |
|--------------------------|-------------------|
| Fat:10 g                 | Vitamin C: 200 mg |
| of which saturates:4,6 g | Zinc:6,0 mg       |
| Carbohydrate:25 g        | L-carnitine:      |
| of which sugars:1,6 g    | L-isoleucine:     |
| of which polyols:12 g    | L-leucine:        |
| Fibre:0,6 g              | L-valine:         |
| Protein:50 g             | -                 |

| Product name           |               |                |
|------------------------|---------------|----------------|
| Gam's Power Strawberry |               |                |
| Weight                 | EAN/pcs       | EAN/box        |
| 40 g                   | 8585067201635 | 8585067201666  |
| Pcs. in box            | Pcs. in layer | Pcs. on pallet |
| 30                     | 600           | 9 000          |