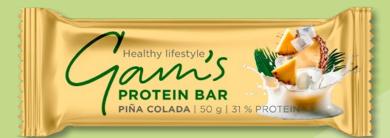

### GAM'S PROTEIN CORE BAR PIÑA COLADA

Protein bar with lyophilized pineapple, grated coconut, with paste with vanillin and coconut flavour in white coating with protein

#### Ingredients:

Mixture of proteins 30% (**milk** protein concentrate, hydrolyzed collagen peptides, whole **milk** powder), white coating with maltitol and protein 22% [sweetener (maltitols), completely hydrogenated rapeseed and coconut oil, sweet **whey**, skimmed **milk** powder, **milk** protein concentrate, emulsifier (lecithins), flavouring], paste with vanillin flavour with maltitol 14% [sweetener (maltitols), rapeseed oil, cocoa butter, sweet **whey** powder, skimmed **milk** powder, emulsifier (lecithins), flavouring], humectant (glycerol), sweetener (maltitols), **soya** protein extrudates 5% (**soya** protein, tapioca starch, salt), rapeseed oil, grated coconut 2,4%, water, powder of lyophilized pineapple 1,5%, acidity regulator (lactic acid), flavourings, thickener (acacia gum), colour (curcumin), emulsifier (mono- and diglycerides of fatty acids), antioxidant (tocopherol-rich extract), salt. May contain **peanuts** and **nuts**.

### NO added sugars | with COLLAGEN gluten FREE | palm oil FREE

| Energy:1 762 kJ/421 kcal | of which polyols:15 g |
|--------------------------|-----------------------|
| Fat:                     | Fibre:4,9 g           |
| of which saturates:11 g  | Protein:              |
| Carbohydrate:34 g        | Salt:0,56 g           |
| of which sugars:6,4 g    |                       |

| Product name      |               |                |
|-------------------|---------------|----------------|
| Gam's Piña Colada |               |                |
| Weight            | EAN/pcs       | EAN/box        |
| 50 g              | 8585067201147 | 8585067201161  |
| Pcs. in box       | Pcs. in layer | Pcs. on pallet |
| 24                | 480           | 7 200          |