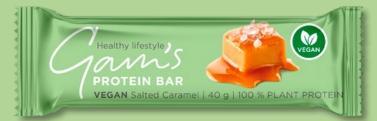

## GAM'S PROTEIN VEGAN BAR SALTED CARAMEL

Vegan protein bar with salted caramel flavour and peanut butter in dark chocolate. With sweetener. Gluten-free. High fibre. 40g.

#### Ingredients:

Date paste, mixture of proteins 21% (rice protein, **soya** protein), dark chocolate with maltitol 20% [sweetener (maltitols), cocoa mass, cocoa butter, cocoa powder, emulsifier (lecithins), flavouring], chicory root fibre, **peanut** butter 5,2%, **soya** protein extrudates 3,9% (**soya** protein, tapioca starch, salt), cocoa butter, flavouring, salt 0,1%, antioxidant (tocopherolrich extract). May contain **milk** and **nuts.** 

Healthy lifestyle, PROTEIN BAR VEGAN Salted Caramel | 40 g | 100 % PLANT PROTEIN