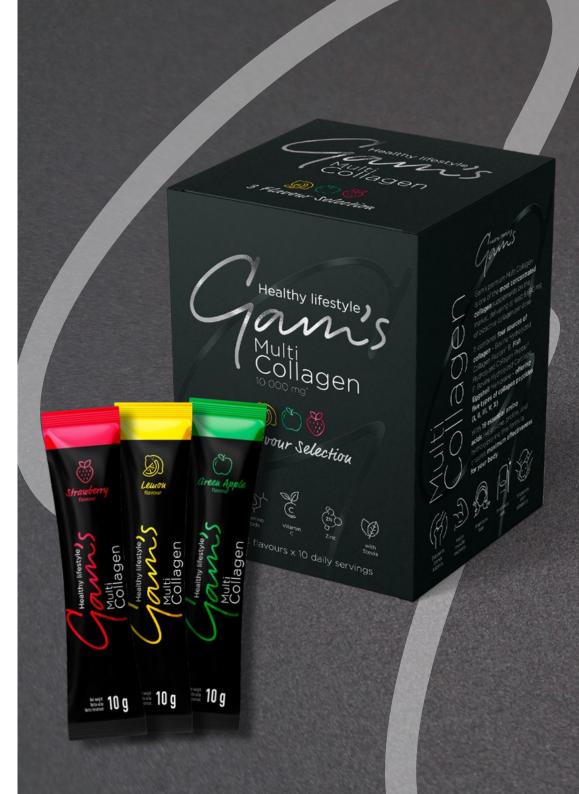

### NO added sugars | with COLLAGEN gluten FREE | palm oil FREE

| Energy:1 762 kJ/421 kcal | of which polyols:15 g |
|--------------------------|-----------------------|
| Fat:                     | Fibre:4,9 g           |
| of which saturates:11 g  | Protein:              |
| Carbohydrate:34 g        | Salt:0,56 g           |
| of which sugars:6,4 g    |                       |

| Product name      |               |                |
|-------------------|---------------|----------------|
| Gam's Piña Colada |               |                |
| Weight            | EAN/pcs       | EAN/box        |
| 50 g              | 8585067201147 | 8585067201161  |
| Pcs. in box       | Pcs. in layer | Pcs. on pallet |
| 24                | 480           | 7 200          |

# POWER BARS 3 FLAVOURS

4 50%

PROTEIN POWER VANILLA BAR | 40 g

# GAM'S PROTEIN POWER BARS

We are thrilled to announce the launch of our **new protein bar line**, where we've achieved what once seemed impossible! Thanks to the incredible innovation of our R&D team, we've developed a **50% protein bar** that's not only packed with nutrients but keep tastes amazing! This breakthrough exceeds customer expectations and raises the bar in the market.

Our success lies in the **unique blend of high-quality proteins** (hydrolyzed collagen peptides, soy protein, milk protein isolate, and milk protein concentrate), combined with a rich, delicious protein coating. Available in three irresistible flavours — **strawberry, vanilla, and banana** — these bars offer extraordinary nutrition alongside their impressive 50% protein content.

But we didn't stop there! Our new protein bars also deliver essential ingredients like L-carnitine, BCAA amino acids, vitamin C, and zinc, all in a gluten-free, collagen-rich formula with no added sugars.

This is more than just a protein bar-it's a revolution in taste, nutrition, and performance!

Protein content 50% L-CARNITINE | BCAA amino acids | VITAMIN C | ZINC | COLLAGEN | gluten FREE | NO added sugars

# GAM'S PROTEIN POWER BAR

Protein bar with banana flavour, L-carnitine, amino acid premix in milk coating with protein

#### Ingredients:

Mixture of proteins 50% (hydrolyzed collagen peptides, **soya** protein, **milk** protein isolate, **milk** protein concentrate), milk coating with maltitol and protein 12% [sweetener (maltitols), completely hydrogenated rapeseed and coconut oil, **milk** protein concentrate, skimmed **milk** powder, cocoa powder, emulsifier (lecithins), flavouring], humectant (glycerol), sweetener (maltitols), rapeseed oil, **soya** protein extrudates (**soya** protein, tapioca starch, salt), water, amino acid premix 1% (L-isoleucine, L-leucine, L-valine), flavourings, L-carnitine 0,5%, premix of vitamins and minerals (vitamin C, zinc), emulsifier (mono- and diglycerides of fatty acids), colour (curcumin), antioxidant (tocopherolrich extract), salt, sweetener (sucralose). May contain **peanuts** and **nuts.** 

### L-CARNITINE | BCAA | vitamin C | ZINC with COLLAGEN | gluten FREE

| Fat:11 gof which saturates:4,9 gCarbohydrate:24 gof which sugars:0,6 gof which polyols:13 gFibre:0,6 g | Salt:       1,08 g         Vitamin C:       200 mg         Zinc:       6,0 mg         L-carnitine:       200 mg         L-isoleucine:       250 mg         L-leucine:       500 mg         L-valine:       250 mg |
|--------------------------------------------------------------------------------------------------------|-------------------------------------------------------------------------------------------------------------------------------------------------------------------------------------------------------------------|
| Protein:                                                                                               |                                                                                                                                                                                                                   |

| Product name       |               |                |
|--------------------|---------------|----------------|
| Gam's Power Banana |               |                |
| Weight             | EAN/pcs       | EAN/box        |
| 40 g               | 8585067201628 | 8585067201659  |
| Pcs. in box        | Pcs. in layer | Pcs. on pallet |
| 30                 | 600           | 9 000          |

### GAM'S PROTEIN POWER BAR STRAWBERRY

Protein bar with strawberry flavour, L-carnitine, amino acid premix in white coating with protein