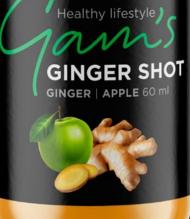

# GINGER SHOTS 3 FLAVOURS

# **GAM'S GINGER SHOTS**

#### Boost Your Day with the Power of Gam's GINGER SHOTS!

Packed with 100% natural goodness, our GINGER SHOT is health in a small bottle! Each shot is supercharged with **35% cold-pressed ginger juice,** known for its natural anti-inflammatory and digestion-boosting properties. Combined with the immune-supporting power of **Vitamin C** and the soothing sweetness of **bee honey,** it's the perfect daily pick-me-up.