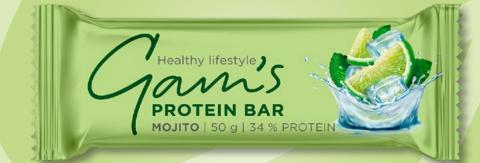

# GAM'S PROTEIN CORE BAR

Protein bar with mojito flavour, paste with vanillin and lemon flavour in dark coating with protein

#### Ingredients:

Mixture of proteins 34% (**milk** protein concentrate, hydrolyzed collagen peptides, whole **milk** powder), dark coating with maltitol and protein 22% [sweetener (maltitols), completely hydrogenated rapeseed and coconut oil, cocoa powder, **milk** protein concentrate, emulsifier (lecithins), flavouring], paste with vanillin flavour with maltitol 14% [sweetener (maltitols), rapeseed oil, cocoa butter, sweet **whey** powder, skimmed **milk** powder, emulsifier (lecithins), flavouring], humectant (glycerol), sweetener (maltitols), **soya** protein extrudates 5% (**soya** protein, tapioca starch, salt), rapeseed oil, water, acidity regulator (lactic acid), colour (copper complexes of chlorophylls and chlorophyllins), flavourings, thickener (acacia gum), emulsifier (mono- and diglycerides of fatty acids), antioxidant (tocopherol-rich extract), salt. May contain **peanuts** and **nuts**.

### NO added sugars | with COLLAGEN gluten FREE | palm oil FREE

| Energy:1 736 kJ/415 kcal | of which polyols:19 g |
|--------------------------|-----------------------|
| Fat:                     | Fibre:1,4 g           |
| of which saturates:9,8 g | Protein:              |
| Carbohydrate:            | Salt:0,50 g           |
| of which sugars:         |                       |

| Product name |               |                |
|--------------|---------------|----------------|
| Gam's Mojito |               |                |
| Weight       | EAN/pcs       | EAN/box        |
| 50 g         | 8585067201208 | 8585067201215  |
| Pcs. in box  | Pcs. in layer | Pcs. on pallet |
| 24           | 480           | 7 200          |