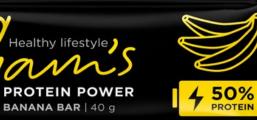

# GAM'S PROTEIN POWER BARS

We are thrilled to announce the launch of our **new protein bar line**, where we've achieved what once seemed impossible! Thanks to the incredible innovation of our R&D team, we've developed a **50% protein bar** that's not only packed with nutrients but keep tastes amazing! This breakthrough exceeds customer expectations and raises the bar in the market.

Our success lies in the **unique blend of high-quality proteins** (hydrolyzed collagen peptides, soy protein, milk protein isolate, and milk protein concentrate), combined with a rich, delicious protein coating. Available in three irresistible flavours — **strawberry, vanilla, and banana** — these bars offer extraordinary nutrition alongside their impressive 50% protein content.

But we didn't stop there! Our new protein bars also deliver essential ingredients like L-carnitine, BCAA amino acids, vitamin C, and zinc, all in a gluten-free, collagen-rich formula with no added sugars.

This is more than just a protein bar-it's a revolution in taste, nutrition, and performance!

Protein content 50% L-CARNITINE | BCAA amino acids | VITAMIN C | ZINC | COLLAGEN | gluten FREE | NO added sugars

# GAM'S PROTEIN POWER BAR

Protein bar with banana flavour, L-carnitine, amino acid premix in milk coating with protein