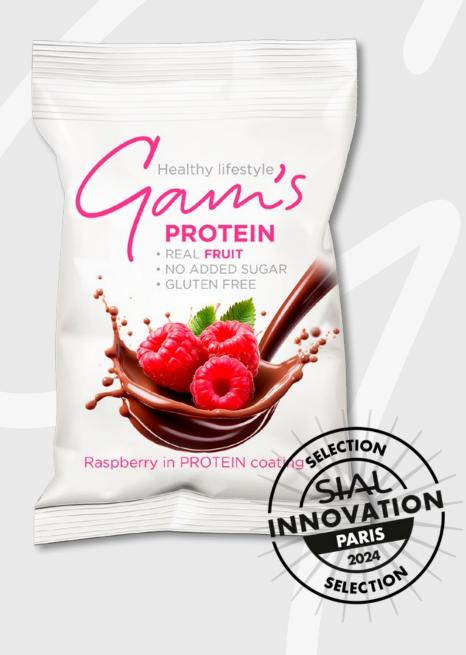

### NO added sugars | with COLLAGEN gluten FREE | palm oil FREE

### NUTRITIONAL VALUES PER 100 g

| Energy:1 756 kJ/420 kcal | of which polyols:18 g |
|--------------------------|-----------------------|
| Fat:20 g                 | Fibre:1,8 g           |
| of which saturates:11 g  | Protein:              |
| Carbohydrate:34 g        | Salt:0,48 g           |
| of which sugars:3,2 g    |                       |

| Product name  |               |                |
|---------------|---------------|----------------|
| Gam's Coconut |               |                |
| Weight        | EAN/pcs       | EAN/box        |
| 50 g          | 8585067200898 | 8585067201086  |
| Pcs. in box   | Pcs. in layer | Pcs. on pallet |
| 24            | 480           | 7 200          |

19

# CORE BARS SPLASH EDITION 3 FLAVOURS