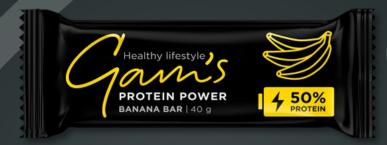

# GAM'S PROTEIN POWER BARS

We are thrilled to announce the launch of our **new protein bar line**, where we've achieved what once seemed impossible! Thanks to the incredible innovation of our R&D team, we've developed a **50% protein bar** that's not only packed with nutrients but keep tastes amazing! This breakthrough exceeds customer expectations and raises the bar in the market.

Our success lies in the **unique blend of high-quality proteins** (hydrolyzed collagen peptides, soy protein, milk protein isolate, and milk protein concentrate), combined with a rich, delicious protein coating. Available in three irresistible flavours — **strawberry, vanilla, and banana** — these bars offer extraordinary nutrition alongside their impressive 50% protein content.

But we didn't stop there! Our new protein bars also deliver essential ingredients like L-carnitine, BCAA amino acids, vitamin C, and zinc, all in a gluten-free, collagen-rich formula with no added sugars.

This is more than just a protein bar-it's a revolution in taste, nutrition, and performance!

Protein content 50% L-CARNITINE | BCAA amino acids | VITAMIN C | ZINC | COLLAGEN | gluten FREE | NO added sugars

# GAM'S PROTEIN POWER BAR

Protein bar with banana flavour, L-carnitine, amino acid premix in milk coating with protein