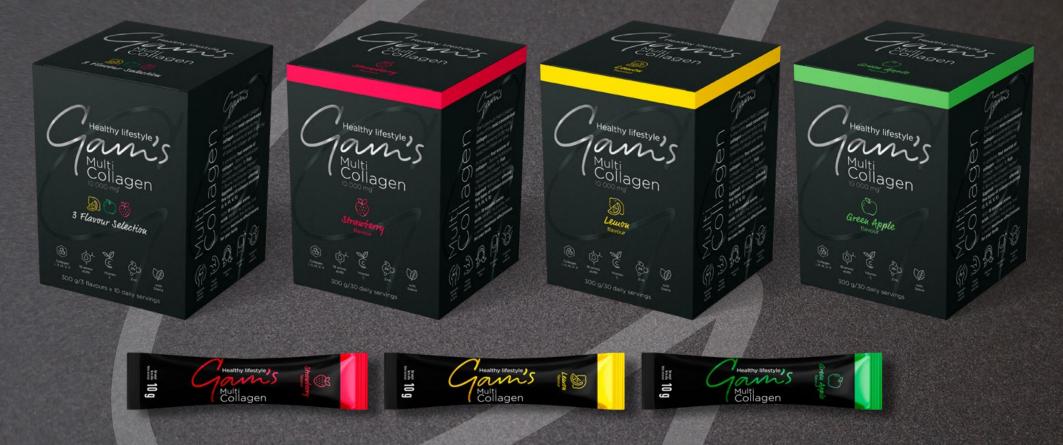

cs. in box                              | Pcs. in layer | Pcs. on pallet |  |  |
| 24                                       | 480           | 5760           |  |  |



GINGER SHOT

GINGER | TURMERIC SEA BUCKTHORN 60 m





# DIETARY SUPPLEMENTS 6 UNIQUE BLENDS



At Gam's, we empower individuals to live healthier lives with innovative, science-backed nutritional products. We believe in providing premium-quality supplements and functional foods to support a wide range of wellness goals. Our offerings span six key areas: Vitamins, Fat Burners, Antioxidants & Detox, Stress & Balance, Digestion, and Beauty. Whether you're aiming to boost energy, manage stress, or enhance your beauty routine, our products are designed to help you thrive.

# DIETARY SUPPLEMENTS 4 UNIQUE BLENDS OF MULTICOLLAGEN



Gam's Premium Multi Collagen is **one of the most concentrated collagen** supplements available. It combines four collagen sources, delivering **five key types of collagen** peptides (I, II, III, V, X). With **19 essential amino acids**, this advanced formula maximizes effectiveness, helping you **look and feel your best**.

# GAM'S DIETARY SUPPLEMENTS ANTIOXIDANT & DETOX CAPS

#### 90 daily doses

Antioxidant & Detox Caps combine **key vitamins** and **minerals to protect the body** from external harmful influences. With **powerful antioxidants** like vitamin C, E, zinc, and selenium, they **help protect cells** from oxidative stress. The formula is **enriched with natural antioxidants** from plant extracts, including resveratrol, quercetin, curcumin, lutein, and proanthocyanidins.

**I