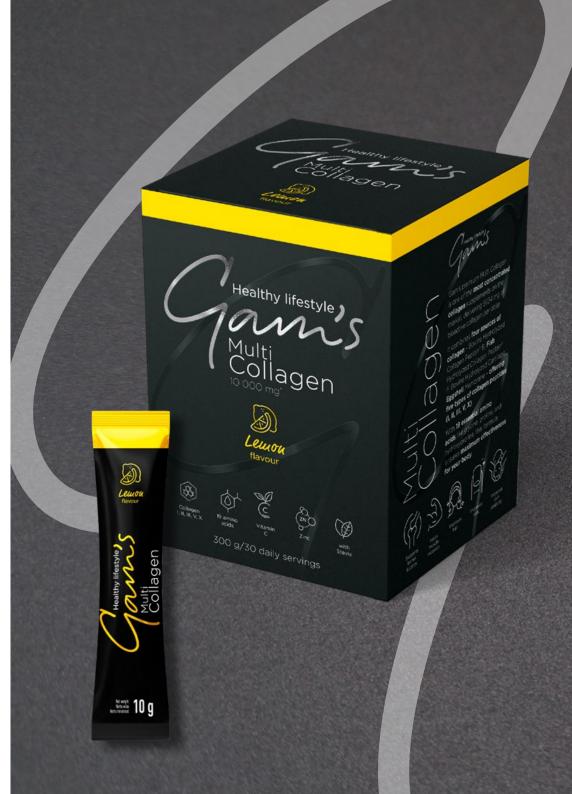

### NO added sugars | with COLLAGEN gluten FREE | palm oil FREE

| Energy:1 762 kJ/421 kcal | of which polyols:15 g |
|--------------------------|-----------------------|
| Fat:                     | Fibre:4,9 g           |
| of which saturates:11 g  | Protein:              |
| Carbohydrate:34 g        | Salt:0,56 g           |
| of which sugars:6,4 g    |                       |

| Product name      |               |                |
|-------------------|---------------|----------------|
| Gam's Piña Colada |               |                |
| Weight            | EAN/pcs       | EAN/box        |
| 50 g              | 8585067201147 | 8585067201161  |
| Pcs. in box       | Pcs. in layer | Pcs. on pallet |
| 24                | 480           | 7 200          |

# POWER BARS 3 FLAVOURS

4 50%

PROTEIN POWER VANILLA BAR | 40 g

# GAM'S PROTEIN POWER BARS

We are thrilled to announce the launch of our **new protein bar line**, where we've achieved what once seemed impossible! Thanks to the incredible innovation of our R&D team, we've developed a **50% protein bar** that's not only packed with nutrients but keep tastes amazing! This breakthrough exceeds customer expectations and raises the bar in the market.

Our success lies in the **unique blend of high-quality proteins** (hydrolyzed collagen peptides, soy protein, milk protein isolate, and milk protein concentrate), combined with a rich, delicious protein coating. Available in three irresistible flavours — **strawberry, vanilla, and banana** — these bars offer extraordinary nutrition alongside their impressive 50% protein content.

But we didn't stop there! Our new protein bars also deliver essential ingredients like L-carnitine, BCAA amino acids, vitamin C, and zinc, all in a gluten-free, collagen-rich formula with no added sugars.

This is more than just a protein bar-it's a revolution in taste, nutrition, and performance!

Protein content 50% L-CARNITINE | BCAA amino acids | VITAMIN C | ZINC | COLLAGEN | gluten FREE | NO added sugars

# GAM'S PROTEIN POWER BAR

Protein bar with banana flavour, L-carnitine, amino acid premix in milk coating with protein

#### Ingredients:

Mixture of proteins 50% (hydrolyzed collagen peptides, **soya** protein, **milk** protein isolate, **milk** protein concentrate), milk coating with maltitol and protein 12% [sweetener (maltitols), completely hydrogenated rapeseed and coconut oil, **milk** protein concentrate, skimmed **milk** powder, cocoa powder, emulsifier (lecithins), flavouring], humectant (glycerol), sweetener (maltitols), rapeseed oil, **soya** protein extrudates (**soya** protein, tapioca starch, salt), water, amino acid premix 1% (L-isoleucine, L-leucine, L-valine), flavourings, L-carnitine 0,5%, premix of vitamins and minerals (vitamin C, zinc), emulsifier (mono- and diglycerides of fatty acids), colour (curcumin), antioxidant (tocopherolrich extract), salt, sweetener (sucralose). May contain **peanuts** and **nuts.** 

### L-CARNITINE | BCAA | vitamin C | ZINC with COLLAGEN | gluten FREE

| Fat:11 gof which saturates:4,9 gCarbohydrate:24 gof which sugars:0,6 gof which polyols:13 gFibre:0,6 g | Salt:       1,08 g         Vitamin C:       200 mg         Zinc:       6,0 mg         L-carnitine:       200 mg         L-isoleucine:       250 mg         L-leucine:       500 mg         L-valine:       250 mg |
|--------------------------------------------------------------------------------------------------------|-------------------------------------------------------------------------------------------------------------------------------------------------------------------------------------------------------------------|
| Protein:                                                                                               |                                                                                                                                                                                                                   |

| Product name       |               |                |
|--------------------|---------------|----------------|
| Gam's Power Banana |               |                |
| Weight             | EAN/pcs       | EAN/box        |
| 40 g               | 8585067201628 | 8585067201659  |
| Pcs. in box        | Pcs. in layer | Pcs. on pallet |
| 30                 | 600           | 9 000          |

### GAM'S PROTEIN POWER BAR STRAWBERRY

Protein bar with strawberry flavour, L-carnitine, amino acid premix in white coating with protein