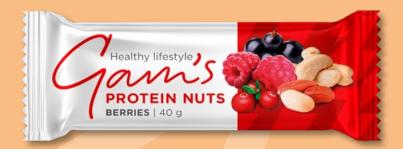

### GAM'S PROTEIN NUTS BAR BERRIES

Protein bar with peanuts, cashews, lyophilized blackcurrants and raspberries in dark coating with protein

#### Ingredients:

Roasted **peanuts** 53%, glucose syrup, dark coating with maltitol and protein 10% [sweetener (maltitols), completely hydrogenated rapeseed and coconut oil, cocoa powder, **milk** protein concentrate, emulsifier (lecithins), flavouring], sweetened dried cranberries 9,6% (cranberries 60%, sugar, sunflower oil), glucose-fructose syrup, pieces of **cashews** 5,4%, rapeseed oil, **soya** protein extrudates 1,4% (**soya** protein, tapioca starch, salt), lyophilized blackcurrants 0,7%, pieces of lyophilized raspberries 0,5%, emulsifier (lecithins), salt. May contain other **nuts**. May contain small pieces of pits and shells.

### peanuts | cashews gluten FREE | palm oil FREE

| NUTRITIONAL | VALUES | PER 100 g |
|-------------|--------|-----------|
|-------------|--------|-----------|

| Energy:2 134 kJ/510 kcal | of which sugars:20 g |
|--------------------------|----------------------|
| Fat:                     | Fibre:7,7 g          |
| of which saturates:      | Protein:17 g         |
| Carbohydrate:34 g        | Salt:0,11 g          |