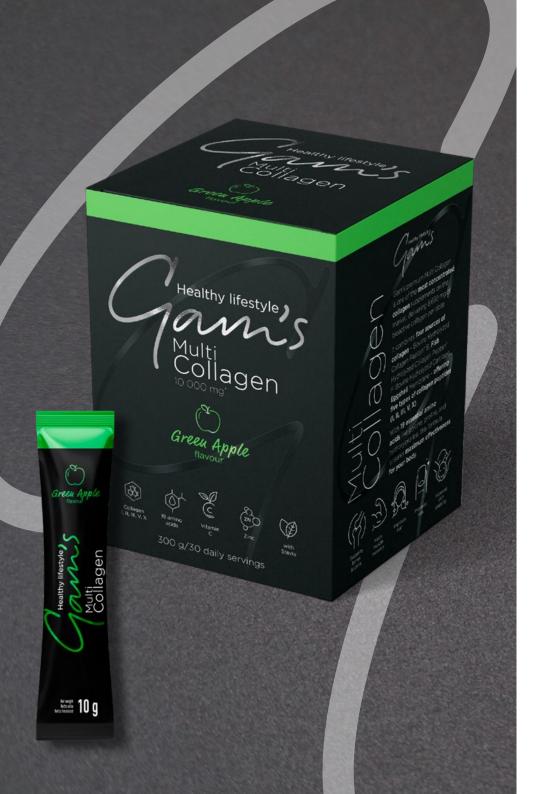

### NO added sugars | with COLLAGEN gluten FREE | palm oil FREE

| Energy:1 762 kJ/421 kcal | of which polyols:15 g |
|--------------------------|-----------------------|
| Fat:                     | Fibre:4,9 g           |
| of which saturates:11 g  | Protein:              |
| Carbohydrate:34 g        | Salt:0,56 g           |
| of which sugars:6,4 g    |                       |

| Product name      |               |                |
|-------------------|---------------|----------------|
| Gam's Piña Colada |               |                |
| Weight            | EAN/pcs       | EAN/box        |
| 50 g              | 8585067201147 | 8585067201161  |
| Pcs. in box       | Pcs. in layer | Pcs. on pallet |
| 24                | 480           | 7 200          |

# POWER BARS 3 FLAVOURS

4 50%

PROTEIN POWER VANILLA BAR | 40 g

# GAM'S PROTEIN POWER BARS

We are thrilled to announce the launch of our **new protein bar line**, where we've achieved what once seemed impossible! Thanks to the incredible innovation of our R&D team, we've developed a **50% protein bar** that's not only packed with nutrients but keep tastes amazing! This breakthrough exceeds customer expectations and raises the bar in the market.

Our success lies in the **unique blend of high-quality proteins** (hydrolyzed collagen peptides, soy protein, milk protein isolate, and milk protein concentrate), combined with a rich, delicious protein coating. Available in three irresistible flavours — **strawberry, vanilla, and banana** — these bars offer extraordinary nutrition alongside their impressive 50% protein content.

But we didn't stop there! Our new protein bars also deliver essential ingredients like L-carnitine, BCAA amino acids, vitamin C, and zinc, all in a gluten-free, collagen-rich formula with no added sugars.

This is more than just a protein bar-it's a revolution in taste, nutrition, and performance!

Protein content 50% L-CARNITINE | BCAA amino acids | VITAMIN C | ZINC | COLLAGEN | gluten FREE | NO added sugars

# GAM'S PROTEIN POWER BAR

Protein bar with banana flavour, L-carnitine, amino acid premix in milk coating with protein

#### Ingredients:

Mixture of proteins 50% (hydrolyzed collagen peptides, **soya** protein, **milk** protein isolate, **milk** protein concentrate), milk coating with maltitol and protein 12% [sweetener (maltitols), completely hydrogenated rapeseed and coconut oil, **milk** protein concentrate, skimmed **milk** powder, cocoa powder, emulsifier (lecithins), flavouring], humectant (glycerol), sweetener (maltitols), rapeseed oil, **soya** protein extrudates (**soya** protein, tapioca starch, salt), water, amino acid premix 1% (L-isoleucine, L-leucine, L-valine), flavourings, L-carnitine 0,5%, premix of vitamins and minerals (vitamin C, zinc), emulsifier (mono- and diglycerides of fatty acids), colour (curcumin), antioxidant (tocopherolrich extract), salt, sweetener (sucralose). May contain **peanuts** and **nuts.** 

### L-CARNITINE | BCAA | vitamin C | ZINC with COLLAGEN | gluten FREE

| Fat:11 gof which saturates:4,9 gCarbohydrate:24 gof which sugars:0,6 gof which polyols:13 gFibre:0,6 g | Salt:       1,08 g         Vitamin C:       200 mg         Zinc:       6,0 mg         L-carnitine:       200 mg         L-isoleucine:       250 mg         L-leucine:       500 mg         L-valine:       250 mg |
|--------------------------------------------------------------------------------------------------------|-------------------------------------------------------------------------------------------------------------------------------------------------------------------------------------------------------------------|
| Protein:                                                                                               |                                                                                                                                                                                                                   |

| Product name       |               |                |
|--------------------|---------------|----------------|
| Gam's Power Banana |               |                |
| Weight             | EAN/pcs       | EAN/box        |
| 40 g               | 8585067201628 | 8585067201659  |
| Pcs. in box        | Pcs. in layer | Pcs. on pallet |
| 30                 | 600           | 9 000          |

### GAM'S PROTEIN POWER BAR STRAWBERRY

Protein bar with strawberry flavour, L-carnitine, amino acid premix in white coating with protein