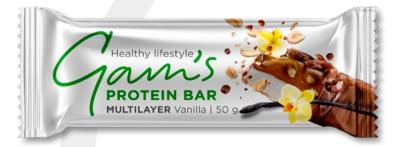

## GAM'S PROTEIN MULTILAYER BAR

Protein bar with vanilla flavour, paste with caramel flavour and roasted peanuts in milk coating with protein

#### Ingredients:

Paste with caramel flavour 25% [fructooligosaccharides, whole **milk** powder, water, cocoa butter, sunflower oil, humectant (glycerol), flavouring, emulsifier (lecithins), salt], mixture of proteins 24% (**milk** protein concentrate, hydrolyzed collagen peptides, whole **milk** powder), milk coating with maltitol and protein 22% [sweetener (maltitols), completely hydrogenated rapeseed and coconut oil, **milk** protein concentrate, skimmed **milk** powder, cocoa powder, emulsifier (lecithins), flavouring], roasted **peanuts** 10%, humectant (glycerol), sweetener (maltitols), rapeseed oil, water, flavourings, thickener (acacia gum), emulsifier (mono- and diglycerides of fatty acids), antioxidant (tocopherol-rich extract), salt. May contain **soya** and **nuts**.