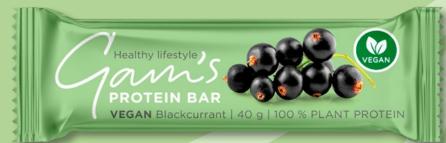

### GAM'S PROTEIN VEGAN BAR BLACKCURRANT

Vegan protein bar with lyophilized blackcurrants in dark chocolate

#### Ingredients:

Date paste, dark chocolate with maltitol 20% [sweetener (maltitols), cocoa mass, cocoa butter, cocoa powder, emulsifier (lecithins), flavouring], mixture of proteins 19% (rice protein, **soya** protein), chicory root fibre, sweetened dried cranberries (cranberries, sugar, sunflower oil), crushed **almonds**, pieces of lyophilized blackcurrants 4%, cocoa butter, flavouring, antioxidant (tocopherol-rich extract), salt. May contain **milk**, **peanuts** and other **nuts**.