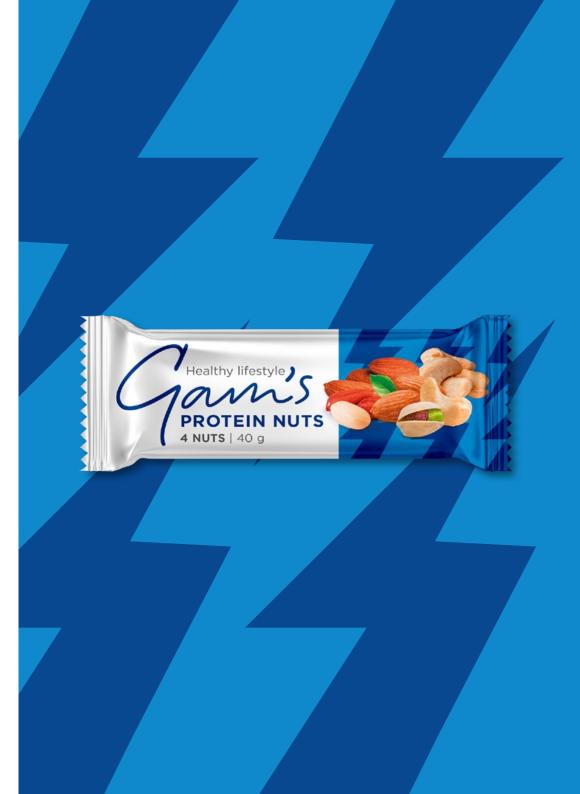

## NUTS BARS 4 FLAVOURS

## **GAM'S PROTEIN NUTS BARS**

Indulge in our exquisite nuts bar, a true celebration of flavour and nutrition.

The 4NUTS bar offers a unique blend of **four different nuts**, while the other three varieties feature a **vibrant mix of nuts** and **dried fruits**, perfectly balanced to delight your taste buds.

To elevate the experience even further, each bar is finished with a **rich protein coating** that adds a satisfying layer of decadence. Every bite is a **fusion of wholesome ingredients** and **luxurious taste**, making it not just a snack, but a **nourishing treat** that **fuels your body** and **satisfies your cravings**.

Gam's NUTS PROTEIN BAR is packed with **high energy** and essential nutrients, delivering a **boost of protein**, primarily sourced from soy.

Protein content 15-19%, based on the flavour

PEANUTS | CASHEWS | ALMONDS | PISTACHIO | REAL FRUIT | gluten FREE | palm-oil FREE

### GAM'S PROTEIN NUTS BAR 4 NUTS

Protein bar with peanuts, cashews, almonds and pistachio nuts in dark coating with protein

#### Ingredients:

Roasted **peanuts** 45%, glucose syrup, **almonds** 13%, dark coating with maltitol and protein 10% [sweetener (maltitols), completely hydrogenated rapeseed and coconut oil, cocoa powder, **milk** protein concentrate, emulsifier (lecithins), flavouring], glucose-fructose syrup, **pistachio nuts** 5,8%, pieces of **cashews** 3,6%, **soya** protein extrudates 1,7% (**soya** protein, tapioca starch, salt), rapeseed oil, emulsifier (lecithins), salt. May contain other **nuts**. May contain small pieces of pits and shells.

### peanuts | cashews | almonds | pistachio gluten FREE | palm oil FREE

| Energy: 2 246 kJ/537 kcal | of which sugars:13 g |
|---------------------------|----------------------|
| Fat:                      | Fibre:8,0 g          |
| of which saturates:       | Protein:19 g         |
| Carbohydrate:28 g         | Salt:0,08 g          |

| Product name     |               |                |
|------------------|---------------|----------------|
| Gam's Nuts 4Nuts |               |                |
| Weight           | EAN/pcs       | EAN/box        |
| 40 g             | 8585067200829 | 8585067201017  |
| Pcs. in box      | Pcs. in layer | Pcs. on pallet |
| 30               | 600           | 9 000          |