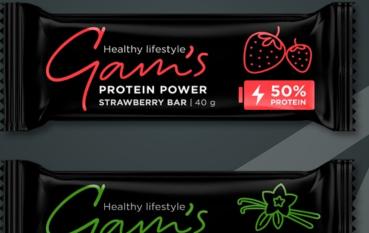

# GAM'S PROTEIN POWER BARS

We are thrilled to announce the launch of our **new protein bar line**, where we've achieved what once seemed impossible! Thanks to the incredible innovation of our R&D team, we've developed a **50% protein bar** that's not only packed with nutrients but keep tastes amazing! This breakthrough exceeds customer expectations and raises the bar in the market.

Our success lies in the **unique blend of high-quality proteins** (hydrolyzed collagen peptides, soy protein, milk protein isolate, and milk protein concentrate), combined with a rich, delicious protein coating. Available in three irresistible flavours — **strawberry, vanilla, and banana** — these bars offer extraordinary nutrition alongside their impressive 50% protein content.

But we didn't stop there! Our new protein bars also deliver essential ingredients like L-carnitine, BCAA amino acids, vitamin C, and zinc, all in a gluten-free, collagen-rich formula with no added sugars.

This is more than just a protein bar-it's a revolution in taste, nutrition, and performance!

Protein content 50% L-CARNITINE | BCAA amino acids | VITAMIN C | ZINC | COLLAGEN | gluten FREE | NO added sugars

### GAM'S PROTEIN POWER BAR STRAWBERRY

Protein bar with strawberry flavour, L-carnitine, amino acid premix in white coating with protein