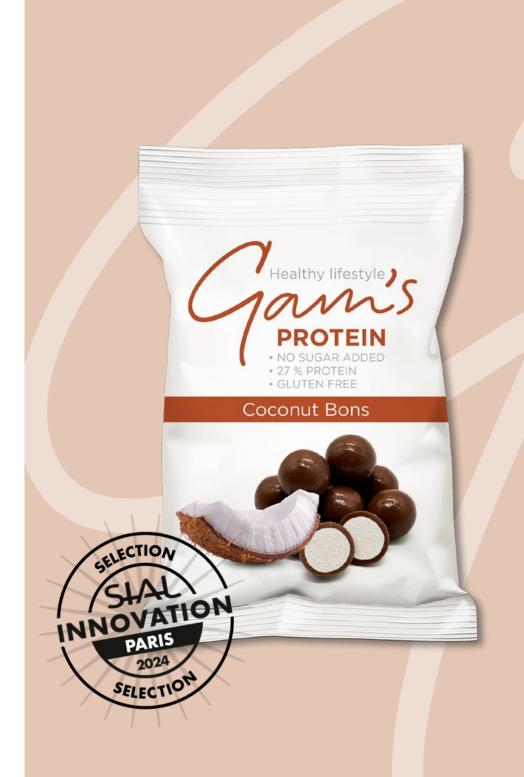

## GAM'S PROTEIN BONS

Protein balls with coconut in dark coating with protein

#### Ingredients:

Dark coating with maltitol and protein 50% [sweetener (maltitols), completely hydrogenated rapeseed and coconut oil, cocoa powder, **milk** protein concentrate, emulsifier (lecithins), flavouring]. Protein mass 49% [mixture of proteins 26% (**milk** protein concentrate, hydrolyzed collagen peptides, whole **milk** powder), sweetener (maltitols), humectant (glycerol), rapeseed oil, grated coconut 2,5%, water, thickener (acacia gum), flavourings, emulsifier (mono- and diglycerides of fatty acids), antioxidant (tocopherol-rich extract), salt]. Glazing agent 1% (carnauba wax, beeswax, shellac). May contain **peanuts, soya** and **nuts**.

### NO added sugars | gluten FREE palm oil FREE

| Energy:1 822 kJ/435 kcal | of which polyols: |
|--------------------------|-------------------|
| Fat:25 g                 | Fibre:2,4 g       |
| of which saturates:20 g  | Protein:          |
| Carbohydrate:34 g        | Salt:0,28 g       |
| of which sugars:2,2 g    |                   |

| Product name              |               |                |  |
|---------------------------|---------------|----------------|--|
| Gam's Bons Coconut        |               |                |  |
| Weight EAN/pcs            |               | EAN/box        |  |
| 70 g                      | 8585067201253 | 8585067201390  |  |
| Pcs. in box Pcs. in layer |               | Pcs. on pallet |  |
| 10                        | 330           | 1980           |  |