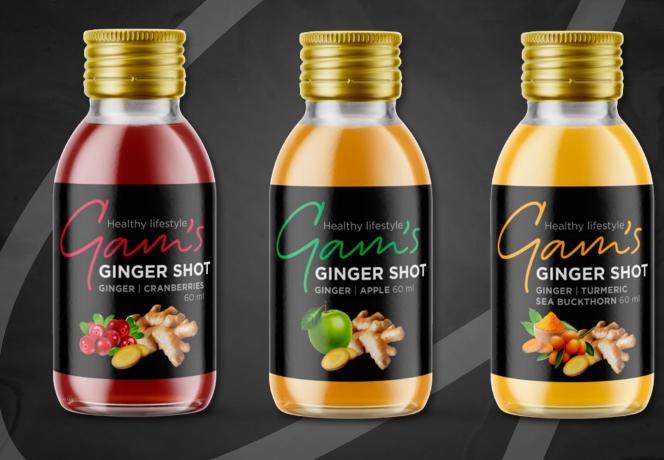

# GINGER SHOTS 3 FLAVOURS

# **GAM'S GINGER SHOTS**

#### Boost Your Day with the Power of Gam's GINGER SHOTS!

Packed with 100% natural goodness, our GINGER SHOT is health in a small bottle! Each shot is supercharged with **35% cold-pressed ginger juice,** known for its natural anti-inflammatory and digestion-boosting properties. Combined with the immune-supporting power of **Vitamin C** and the soothing sweetness of **bee honey,** it's the perfect daily pick-me-up.