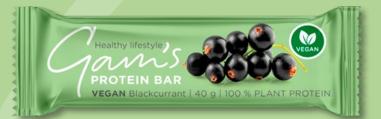

### GAM'S PROTEIN VEGAN BAR BLACKCURRANT

Vegan protein bar with lyophilized blackcurrants in dark chocolate

#### Ingredients:

Date paste, dark chocolate with maltitol 20% [sweetener (maltitols), cocoa mass, cocoa butter, cocoa powder, emulsifier (lecithins), flavouring], mixture of proteins 19% (rice protein, **soya** protein), chicory root fibre, sweetened dried cranberries (cranberries, sugar, sunflower oil), crushed **almonds**, pieces of lyophilized blackcurrants 4%, cocoa butter, flavouring, antioxidant (tocopherol-rich extract), salt. May contain **milk**, **peanuts** and other **nuts**.