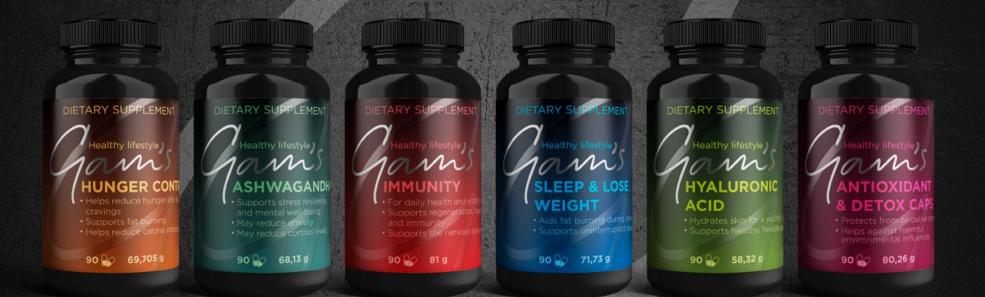

,4 g        |
| of which saturates:0 g | Salt:0 g             |
| Carbohydrate:19 g      |                      |

| Product name                             |               |                |  |  |
|------------------------------------------|---------------|----------------|--|--|
| Gam's Ginger Shot Turmeric Sea Buckthorn |               |                |  |  |
| Volume EAN/pcs EAN/box                   |               |                |  |  |
| 60 ml                                    | 8585067201680 | 8585067201741  |  |  |
| Pcs. in box                              | Pcs. in layer | Pcs. on pallet |  |  |
| 24                                       | 480           | 5760           |  |  |



GINGER SHOT

GINGER | TURMERIC SEA BUCKTHORN 60 m





# DIETARY SUPPLEMENTS 6 UNIQUE BLENDS



At Gam's, we empower individuals to live healthier lives with innovative, science-backed nutritional products. We believe in providing premium-quality supplements and functional foods to support a wide range of wellness goals. Our offerings span six key areas: Vitamins, Fat Burners, Antioxidants & Detox, Stress & Balance, Digestion, and Beauty. Whether you're aiming to boost energy, manage stress, or enhance your beauty routine, our products are designed to help you thrive.

# DIETARY SUPPLEMENTS 4 UNIQUE BLENDS OF MULTICOLLAGEN



Gam's Premium Multi Collagen is **one of the most concentrated collagen** supplements available. It combines four collagen sources, delivering **five key types of collagen** peptides (I, II, III, V, X). With **19 essential amino acids**, this advanced formula