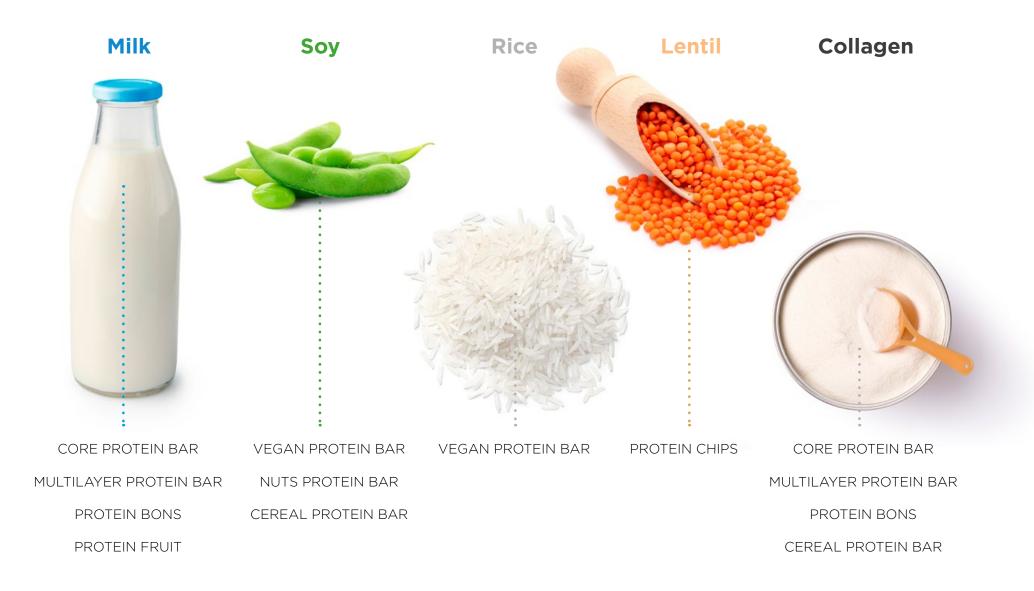

# **KEY ORIGIN OF PROTEIN BY CATEGORY**

### **Our CORE Protein bars line includes:**

Milk Protein Concentrate (MPC): A high-quality dairy product rich in concentrated protein. MPC provides all essential amino acids, making it ideal for muscle growth and recovery. Regular consumption can help maintain and build lean muscle mass, especially when paired with exercise. MPC is widely used in protein bars, shakes, and other nutritional products to enhance protein content, making it a favorite among fitness enthusiasts.

**Hydrolyzed Collagen:** This genuine protein source not only **boosts the protein content** but also contributes to the **fine, soft structure and consistency** of our bars. Collagen is known for improving skin elasticity, reducing wrinkles, supporting joint health, strengthening hair and nails, and maintaining healthy bones.