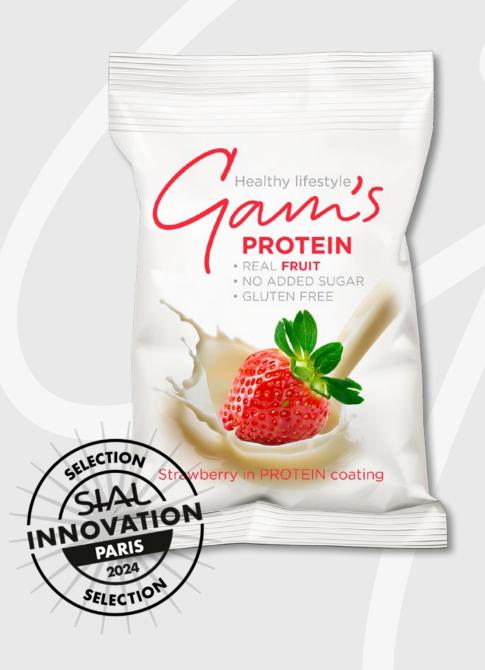

### GAM'S PROTEIN FRUIT STRAWBERRIES

Lyopfilized strawberries in white coating with protein

#### Ingredients:

White coating with maltitol and protein 79% [sweetener (maltitols), completely hydrogenated rapeseed and coconut oil, sweet **whey**, skimmed **milk** powder, **milk** protein concentrate, emulsifier (lecithins), flavouring]. Lyophilized strawberries 20%. Glazing agent 1% (carnauba wax, beeswax, shellac). May contain **peanuts**, **soya** and **nuts**.

### real FRUIT | NO added sugars gluten FREE | palm oil FREE

| NUTRITIONAL | VALUES | PER 100 g |
|-------------|--------|-----------|
|-------------|--------|-----------|

| Energy:1934 kJ/462 kcal | of which polyols: |
|-------------------------|-------------------|
| Fat:                    | Fibre:2,6 g       |
| of which saturates:25 g | Protein:11 g      |
| Carbohydrate:52 g       | Salt:0,40 g       |
| of which sugars:18 g    |                   |

| Product name              |               |                |  |
|---------------------------|---------------|----------------|--|
| Gam's Fruits Strawberries |               |                |  |
| Weight EAN/pcs EAN/box    |               |                |  |
| 70 g                      | 8585067201246 | 8585067201383  |  |
| Pcs. in box Pcs. in layer |               | Pcs. on pallet |  |
| 8                         | 264           | 1584           |  |