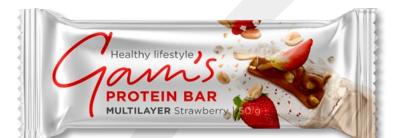

## GAM'S PROTEIN MULTILAYER BAR STRAWBERRY

Protein bar with lyophilized strawberries, cheesecake flavour, paste with caramel flavour and roasted peanuts in white coating with protein

#### Ingredients:

ealthy lifestyle 🕽

MULTILAYER Strawberry

Paste with caramel flavour 25% [fructooligosaccharides, whole **milk** powder, water, cocoa butter, sunflower oil, humectant (glycerol), flavouring, emulsifier (lecithins), salt], mixture of proteins 23% (**milk** protein concentrate, hydrolyzed collagen peptides, whole **milk** powder), white coating with maltitol and protein 22% [sweetener (maltitols), completely hydrogenated rapeseed and coconut oil, sweet **whey**, skimmed **milk** powder, **milk** protein concentrate, emulsifier (lecithins), flavouring], roasted **peanuts** 10%, sweetener (maltitols), humectant (glycerol), rapeseed oil, water, grated coconut, pieces of lyophilized strawberries 0,7%, acidity regulator (lactic acid), flavourings, thickener (acacia gum), emulsifier (mono- and diglycerides of fatty acids), antioxidant (tocopherol-rich extract), salt. May contain **soya** and **nuts**.