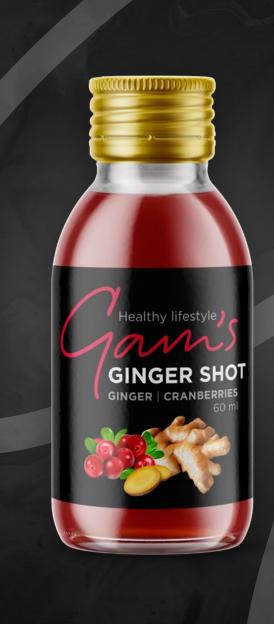

# GINGER SHOTS 3 FLAVOURS

# **GAM'S GINGER SHOTS**

#### Boost Your Day with the Power of Gam's GINGER SHOTS!

Packed with 100% natural goodness, our GINGER SHOT is health in a small bottle! Each shot is supercharged with **35% cold-pressed ginger juice,** known for its natural anti-inflammatory and digestion-boosting properties. Combined with the immune-supporting power of **Vitamin C** and the soothing sweetness of **bee honey,** it's the perfect daily pick-me-up.